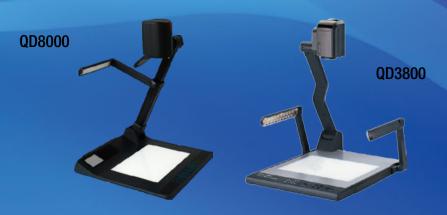

## **Technical features**

| Model                                                           | QD3800                                    | QD8000                                       |
|-----------------------------------------------------------------|-------------------------------------------|----------------------------------------------|
| Zoom                                                            | 16x optical, 10x digital                  | 16x optical, 10x digital                     |
| Image sensor                                                    | 3.0 M CMOS                                | 3.0 M CMOS                                   |
| Motorized Camera                                                | Yes                                       | Yes                                          |
| Output focus                                                    | 1024x768, 1280x1024, 1080p                | 1024x768, 1280x1024, 1080p                   |
| Focus                                                           | Auto/Manual                               | Auto/Manual                                  |
| Image capture software / video                                  | Included                                  | Included                                     |
| Stabilizer                                                      | Yes                                       | Yes                                          |
| Internal storage capacity                                       | 128 images                                | 128 images                                   |
| White Functions / Black, negative, split screen, mirror, title. | Yes                                       | Yes                                          |
| Rotation                                                        | 0,90,180,270                              | 0,90,180,270                                 |
| Frame Rate                                                      | 30fps                                     | 20fps                                        |
| Video inputs and outputs                                        | 1 input + 1 output VGA, 1 output HDMI     | 2 input + 2 output VGA                       |
| Audio inputs                                                    | 4                                         | 4                                            |
| Audio outputs                                                   | 1 mini-jack                               | 1 mini-jack                                  |
| S-Video                                                         | 1 input + 1 output                        | 1 input + 1 output                           |
| C-Video                                                         | 1 input + 1 output                        | 1 input + 1 output                           |
| USB 2.0 port                                                    | Yes                                       | Yes                                          |
| RS232 port                                                      | Yes                                       | Yes                                          |
| Brightness                                                      | 2 x 1.5W LED light bulbs                  | 4W LED light bulbs                           |
| LightBox                                                        | 8x1/2" x 11"                              | 8x1/2" x 11"                                 |
| Integrated microphone                                           | No                                        | No                                           |
| SD Card reader                                                  | No                                        | No                                           |
| Remote control                                                  | No                                        | No                                           |
| Temperature                                                     | 0ºC~40ºC                                  | 0ºC~40ºC                                     |
| Feeder                                                          | AC 100~240V, 50/60Hz                      | AC 100~240V, 50/60Hz                         |
| Dimensions                                                      | Open: 510x531x569mm Folded: 510x409x119mm | Open: 480x508x579mm Folded:<br>429x429x109mm |
| Weight                                                          | 11.90 lbs                                 | 11.90 lbs                                    |