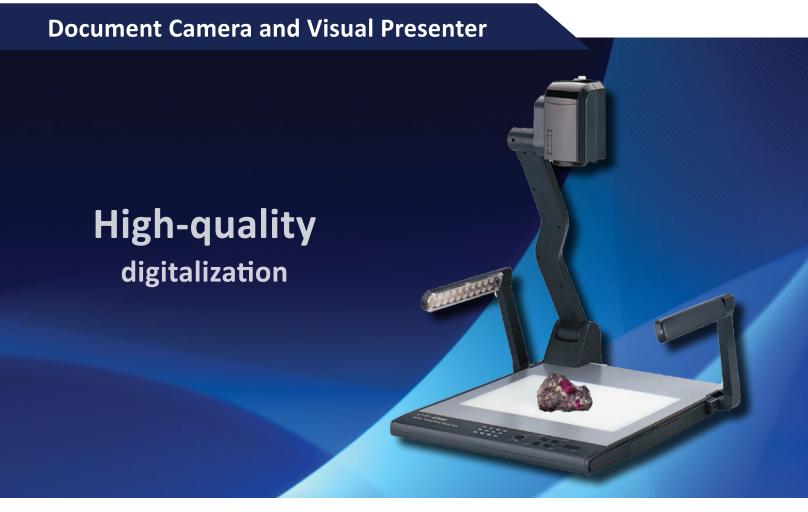

The document camera or visual presenter SmartMedia is a new and powerful technological tool that allows, in real time, the digitalization of the camera framed objects

The captured images can be saved in image files or popular video formats and can be stored, depending on the model, directly to your computer or SD Card.

The powerful software supplied allows you to make notes, highlight, delete, or make special focus, increase the brightness of the image, save the document etc ...

The presence of a flexible rotating arm and a backlit base allows the viewing of particular objects is not easily accessible and visible.