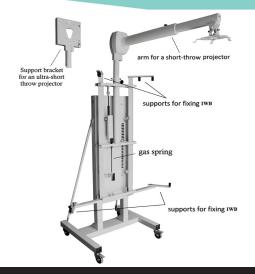

## Gas spring mobile stand for IWB

SmartMedia's mobile stand for interactive whiteboards is height-adjustable thanks to a manual gas spring system. It comes with an extension arm for a short-throw projector (model SRP-ST) or with a support bracket for an ultra-short throw projector (model SRP-UST). Metal supports hold the interactive whiteboard in place. Made to fit through doorways and including 4 casters, two of which are locking, the stand can be easily moved from one room to another without the need to remove the projector (swivel arm/support). Both models are compatible with whiteboard sizes 78" to 105".

Specifications: Adjustable height range of 18" – Max. weight supported: 88 lbs. – Whiteboard heights supported: from 44" to 62" – Size (L x H x D): 39"x 81.5"x 27" (min. height) - Size (L x H x D): 39" x 99" x 27" (max. height).