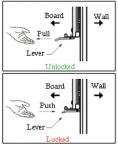

## Gas spring mobile stand for IWB

SmartMedia's mobile stand for interactive whiteboards is height-adjustable thanks to a manual gas spring system. It comes with an extension arm for a short-throw projector (model SRP-ST) or with a support bracket for an ultra-short throw projector (model SRP-UST). Metal supports hold the interactive whiteboard in place. Made to fit through doorways and including 4 casters, two of which are locking, the stand can be easily moved from one room to another without the need to remove the projector (swivel arm/support). Both models are compatible with whiteboard sizes 78" to 105".