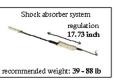

Specifications: Adjustable height range of 18" – Max. weight supported: 88 lbs. – Whiteboard heights supported: from 44" to 62" – Size (L x H x D): 39"x 81.5"x 27" (min. height) - Size (L x H x D): 39" x 99" x 27" (max. height).