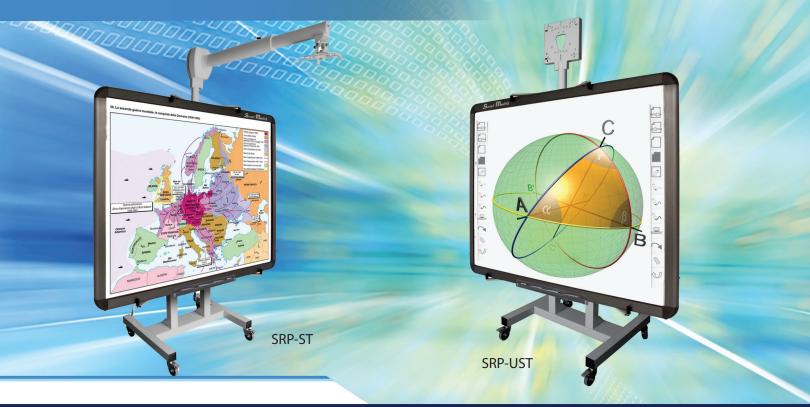

## Gas spring mobile stand for IWB

SmartMedia's mobile stand for interactive whiteboards is height-adjustable thanks to a manual gas spring system. It comes with an extension arm for a short-throw projector (model SRP-ST) or with a support bracket for an ultra-short throw projector (model SRP-UST). Metal supports hold the interactive whiteboard in place. Made to fit through doorways and including 4 casters, two of which are locking, the stand can be easily moved from one room to another without the need to remove the projector (swivel arm/support). Both models are compatible with whiteboard sizes 78" to 105".