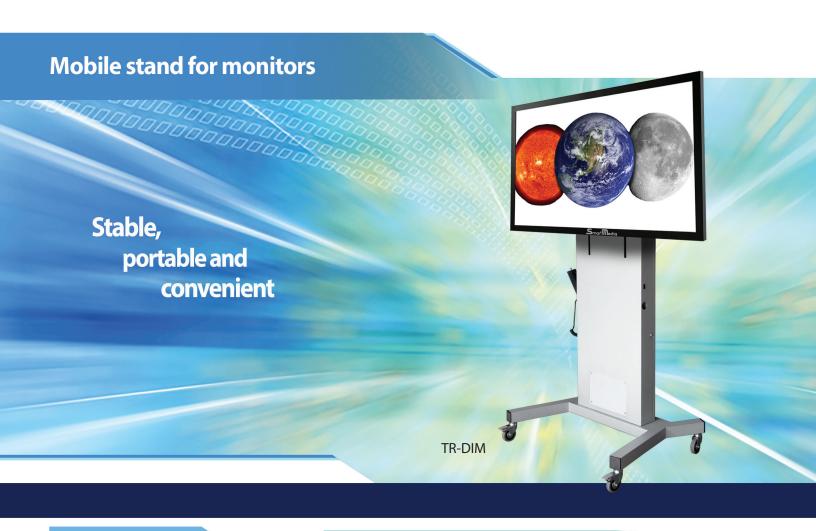

SmartMedia's mobile stand for monitors (TR-DIM) is heightadjustable (travels 18"), thanks to an electric motor with a remote control and safety switch. It comes with standard VESA mounting and locking casters. Supports any monitors from 32" to 90", weighing up to 264 lbs.

A complete system to move your monitors from room to room and allow any users to properly adjust the height of the screen for optimal usage. Size min (L x H x D):  $39.37" \times 69.68" \times 26.77" -$ Size max (L x H x D):  $39.37" \times 75.19" \times 26.77"$ 