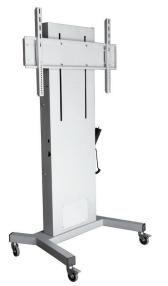

SmartMedia's mobile stand for monitors (TR-DIM) is heightadjustable (travels 18"), thanks to an electric motor with a remote control and safety switch. It comes with standard VESA mounting and locking casters. Supports any monitors from 32" to 90", weighing up to 264 lbs.

A complete system to move your monitors from room to room and allow any users to properly adjust the height of the screen for optimal usage. Size min (L x H x D):  $39.37" \times 69.68" \times 26.77" -$ Size max (L x H x D):  $39.37" \times 75.19" \times 26.77"$ 