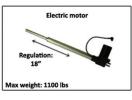

SmartMedia's mobile stand for monitors (TR-DIM) is heightadjustable (travels 18"), thanks to an electric motor with a remote control and safety switch. It comes with standard VESA mounting and locking casters. Supports any monitors from 32" to 90", weighing up to 264 lbs.