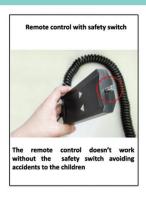

SmartMedia's mobile stand for monitors (TR-DIM) is heightadjustable (travels 18"), thanks to an electric motor with a remote control and safety switch. It comes with standard VESA mounting and locking casters. Supports any monitors from 32" to 90", weighing up to 264 lbs.