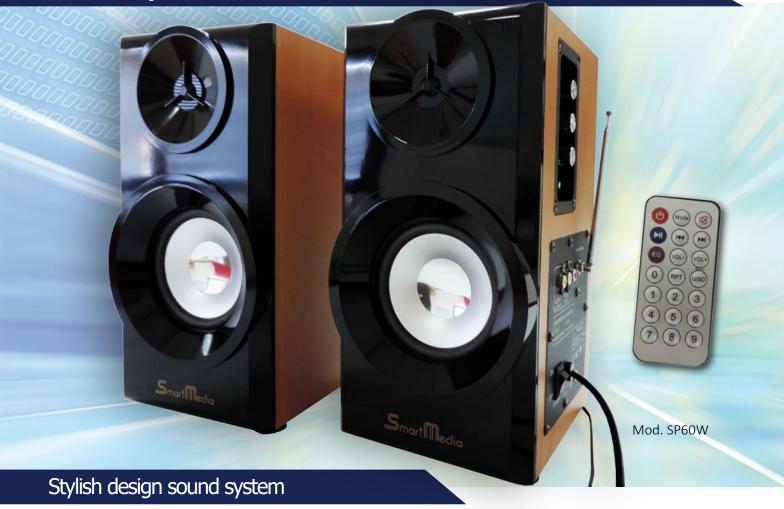

## SP60W Speakers - 2 satellites 60 watts RMS

## Pair of acoustic amplifiers in a wood luxurious design, 30W RMS per

channel, with a total power of 60 W RMS.

Side volume controls, bass and treble. side buttons for selecting input source, previous audio / decrease the volume, play / pause, next / increase the volume of audio files.

Playback of audio files through USB reader and SD / MMC card

FM Radio integrated with extendable antenna.

Amplifier and integrated power supply.

Ideal for use in conjunction with interactive whiteboards.

## Features:

- Tweeter 2/1 "
- 4 "woofer
- Audio: 2 x RCA Stereo
- RMS power: 60 watts
- Level control, bass and treble
- Integrated Amplifier
- Remote control included
- Wooden case
- Dimensions (w x d x a): 5.51 x 6.69 x 11.22 inches
- Weight: 8.05 Lb