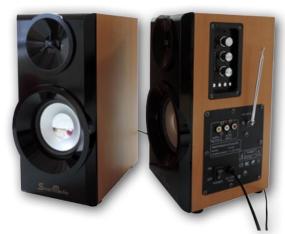

## Pair of acoustic amplifiers in a wood luxurious design, 30W RMS per

channel, with a total power of 60 W RMS.

Side volume controls, bass and treble. side buttons for selecting input source, previous audio / decrease the volume, play / pause, next / increase the volume of audio files.

Playback of audio files through USB reader and SD / MMC card

FM Radio integrated with extendable antenna.

Amplifier and integrated power supply.

Ideal for use in conjunction with interactive whiteboards.

## Features:

- Tweeter 2/1 "
- 4 "woofer
- Audio: 2 x RCA Stereo
- RMS power: 60 watts
- Level control, bass and treble
- Integrated Amplifier
- Remote control included
- Wooden case
- Dimensions (w x d x a): 5.51 x 6.69 x 11.22 inches
- Weight: 8.05 Lb