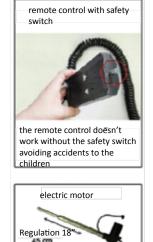

SmartMedia's wall mount for interactive whiteboards is a heightadjustable mounting system that has an electric motor with a remote control and safety switch.

It is available with an extension arm for a short-throw projector or with a support bracket for an ultra short-throw projector.