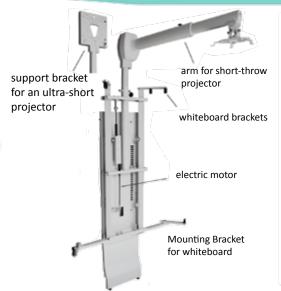

SmartMedia's wall mount for interactive whiteboards is a heightadjustable mounting system that has an electric motor with a remote control and safety switch.

It is available with an extension arm for a short-throw projector or with a support bracket for an ultra short-throw projector.

It is compatible with most interactive whiteboards ranging from 78" to 105" in diagonal.

The height adjustment allows the whiteboard to travel up to 18".