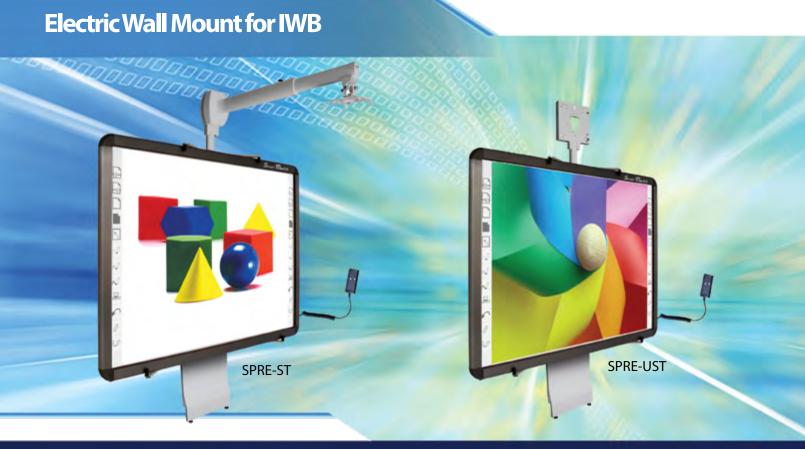

SmartMedia's wall mount for interactive whiteboards is a heightadjustable mounting system that has an electric motor with a remote control and safety switch.

It is available with an extension arm for a short-throw projector or with a support bracket for an ultra short-throw projector.

It is compatible with most interactive whiteboards ranging from 78" to 105" in diagonal.

The height adjustment allows the whiteboard to travel up to 18".