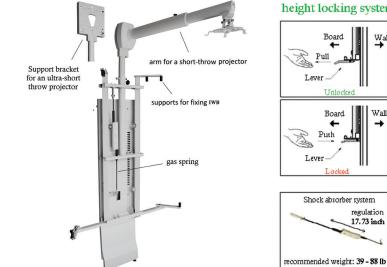

## Gas spring wall mount for IWB

SmartMedia's wall mount for interactive whiteboards is height-adjustable thanks to a manual gas spring system.

It can lock in place at the right height for your students.

The whiteboard has 18" of height adjustment. It is available with an extension arm for a short-throw projector or with a support bracket for an ultra-short throw projector.

It is compatible with the interactive whiteboards ranging in size from 78" to 105" diagonal.

## Specifications:

Max weight supported: 88 lbs. Heights of whiteboard supported: from 44 ½" to 61". Size min (W x H x D): 100 x 207 x 26 cm - Size max (W x H x D): 100 x 252 x 26 cm