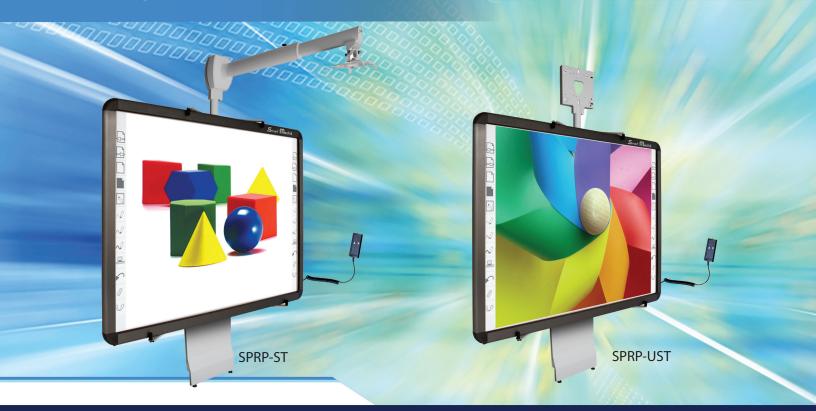

The whiteboard has 18" of height adjustment. It is available with an extension arm for a short-throw projector or with a support bracket for an ultra-short throw projector.

It is compatible with the interactive whiteboards ranging in size from 78" to 105" diagonal.