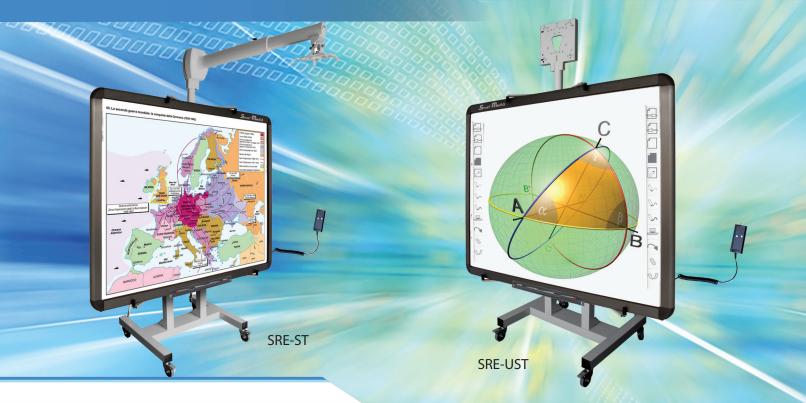

## **Electric Mobile Stand for IWB**

SmartMedia's mobile stand for interactive whiteboards is height-adjustable via remote control thanks to an electric motor. It comes with an extension arm for a short-throw projector (model SRE-ST) or with a support bracket for an ultra-short throw projector (model SRE-UST). Metal supports hold the interactive whiteboard in place. Made to fit through doorways and including 4 casters, two of which are locking, the stand can be easily moved from one room to another without the need to remove the projector (swivel arm/support). Both models are compatible with whiteboard sizes 78" to 105".