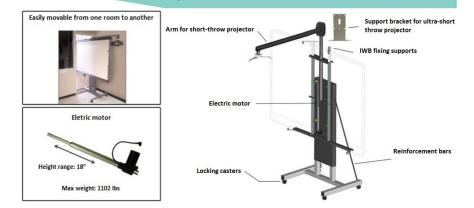

## **Electric Mobile Stand for IWB**

SmartMedia's mobile stand for interactive whiteboards is height-adjustable via remote control thanks to an electric motor. It comes with an extension arm for a short-throw projector (model SRE-ST) or with a support bracket for an ultra-short throw projector (model SRE-UST). Metal supports hold the interactive whiteboard in place. Made to fit through doorways and including 4 casters, two of which are locking, the stand can be easily moved from one room to another without the need to remove the projector (swivel arm/support). Both models are compatible with whiteboard sizes 78" to 105".

Specifications: Adjustable height range of 18" – Max. weight supported: 110 lbs. – Whiteboard heights supported: from 44" to 62" – Size (L x H x D): 39"x 81.5"x 27" (min. height) - Size (L x H x D): 39"x 99"x 27" (max. height).