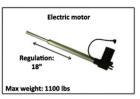

Adjustable height range of 18" - Max weight supported: 330 lbs -Size (L x H x D): 39.37" x 42.13" x 9.45" (minimum height) - Size (L x H x D): 39.37" x 59.84" x 9.45" (max height)

Remote control with safety switch