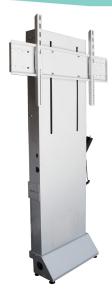

## **Electric wall mount for monitors**

SP-DIM

Smartmedia's electric wall mount for monitors SP-DIM is height-adjustable via remote control thanks to an electric motor. It comes with standard VESA mount and is compatible with monitor sizes ranging from 32" to 90".

Adjustable height range of 18" - Max weight supported: 330 lbs -Size (L x H x D): 39.37" x 42.13" x 9.45" (minimum height) - Size (L x H x D): 39.37" x 59.84" x 9.45" (max height)

Remote control with safety switch