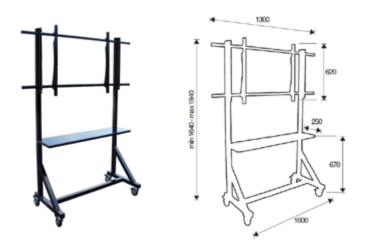

## SPECIFICATIONS:

- Compatible with any 42- to 75-inch monitor with VESA mount (Max.: approx. 43 x 20 inches)
- Maximum supported load 175 lbs.
- Equipped with 4 locking casters