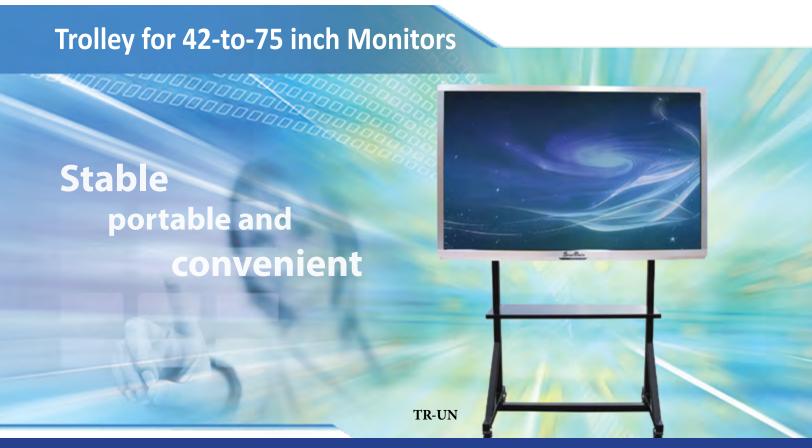

## **Specifically Designed for use in classrooms**

SmartMedia trolley TR-UN is the perfect solution when needing to continually move the monitor from one room to another safely and quickly.

The height is adjustable during installation and there is a wide shelf that provides space for a laptop, speakers and/or other accessories.

The structure is made of steel and with rounded corners and non-toxic paint, it meets current safety and toxicity standards.

## SPECIFICATIONS:

- Compatible with any 42- to 75-inch monitor with VESA mount (Max.: approx. 43 x 20 inches)
- Maximum supported load 175 lbs.
- Equipped with 4 locking casters